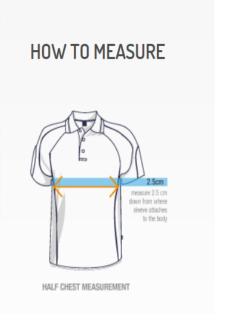

## **SIZING**

Regardless of the brand, all garments are hand made or sewn by hand using machinery that physically requires a 'human touch'. No garments are 'popped out' of machines, every garment is sewn by hand.

| EUREKA SINGLET KIDS           | 6  | 8  | 10 | 12 | 14 | 16 |
|-------------------------------|----|----|----|----|----|----|
| 1/2 CHEST MEASUREMENT CM      | 37 | 39 | 41 | 43 | 45 | 48 |
| HIGH POINT SHOULDER TO HEM CM | 52 | 55 | 58 | 61 | 64 | 67 |